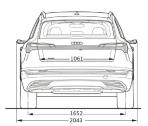

## 1655 1935

Dimensions are based on technical data from Audi Germany. Actual specifications may vary from models shown.

| Wheelbase                         | 2,928         |
|-----------------------------------|---------------|
| Length                            | 4,901         |
| Height                            | 1,629         |
| Width (excluding mirrors)         | 1,935         |
| Width (unfolded standard/virtual) | 2,192 / 2,043 |
| Track (front/rear)                | 1,655 / 1,652 |
| Kerb weight (kg)                  | 2,370         |
| Turning circle (m)                | 12.2          |
| Luggage volume (litres)           | 660           |