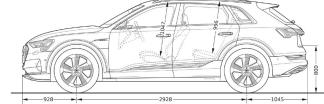

## 1655 1935

Dimensions are based on technical data from Audi Germany. Actual specifications may vary from models shown.

| Wheelbase                         | 2,928         |
|-----------------------------------|---------------|
| Length                            | 4,901         |
| Height                            | 1,629         |
| Width (excluding mirrors)         | 1,935         |
| Width (unfolded standard/virtual) | 2,192 / 2,043 |
| Track (front/rear)                | 1,655 / 1,652 |
| Kerb weight (kg)                  | 2,370         |
| Turning circle (m)                | 12.2          |
| Luggage volume (litres)           | 660           |