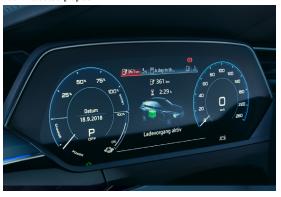

## **TECHNICAL DATA** e-tron 50 quattro ELECTRICS Peak electrical output in kW (in boost 230 Peak electrical torque output in Nm (in 540 boost mode) Battery energy content in kWh TRANSMISSION 71 Two-stage planetary gearbox with single gear Electric all-wheel drive Gearbox Drive PERFORMANCE Electrical acceleration 0-100km/h (in 6.8 boost mode) Top speed (km/h) 190 Combined electric power consumption in 21.6 kWh/100km Α1 VES banding CHASSIS Steering Electromechanical progressive steering Front suspension Multi-link, adaptive air suspension Multi-link, adaptive air suspension Rear suspension BRAKES Dual-circuit brake system with diagonal split, ESC/ABS/EBD, brake booster, hydraulic brake assist Brake control system Measurements (All in mm)