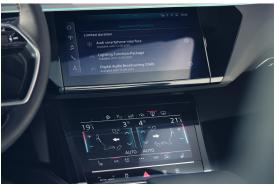

## STANDARD/OPTIONAL EQUIPMENT

|                                                                                                                                                                                                                                                                                                                                                                                                                                                                                                                                                                                                                                                                                                                                                    | e-tron 50 quattro |
|----------------------------------------------------------------------------------------------------------------------------------------------------------------------------------------------------------------------------------------------------------------------------------------------------------------------------------------------------------------------------------------------------------------------------------------------------------------------------------------------------------------------------------------------------------------------------------------------------------------------------------------------------------------------------------------------------------------------------------------------------|-------------------|
| SAFETY                                                                                                                                                                                                                                                                                                                                                                                                                                                                                                                                                                                                                                                                                                                                             |                   |
| Front side airbags with head airbag system                                                                                                                                                                                                                                                                                                                                                                                                                                                                                                                                                                                                                                                                                                         | •                 |
| Full-size airbags for driver and front passenger                                                                                                                                                                                                                                                                                                                                                                                                                                                                                                                                                                                                                                                                                                   | •                 |
| ISOFIX child seat mounting and top tether for rear seat bench                                                                                                                                                                                                                                                                                                                                                                                                                                                                                                                                                                                                                                                                                      | •                 |
| Seat belt monitoring                                                                                                                                                                                                                                                                                                                                                                                                                                                                                                                                                                                                                                                                                                                               | •                 |
| TECHNOLOGY AND ASSISTANCE SYSTEMS                                                                                                                                                                                                                                                                                                                                                                                                                                                                                                                                                                                                                                                                                                                  |                   |
| Adaptive air suspension                                                                                                                                                                                                                                                                                                                                                                                                                                                                                                                                                                                                                                                                                                                            | •                 |
| Audi drive select                                                                                                                                                                                                                                                                                                                                                                                                                                                                                                                                                                                                                                                                                                                                  | •                 |
| Audi parking aid plus with 360 degree cameras                                                                                                                                                                                                                                                                                                                                                                                                                                                                                                                                                                                                                                                                                                      | •                 |
| Audi pre sense front                                                                                                                                                                                                                                                                                                                                                                                                                                                                                                                                                                                                                                                                                                                               | •                 |
| Convenience key with sensor-controlled luggage compartment lid release (without safelock)                                                                                                                                                                                                                                                                                                                                                                                                                                                                                                                                                                                                                                                          | •                 |
| Cruise control                                                                                                                                                                                                                                                                                                                                                                                                                                                                                                                                                                                                                                                                                                                                     | •                 |
| Lane departure warning                                                                                                                                                                                                                                                                                                                                                                                                                                                                                                                                                                                                                                                                                                                             | •                 |
| Luggage compartment lid, electrically opening and closing                                                                                                                                                                                                                                                                                                                                                                                                                                                                                                                                                                                                                                                                                          | •                 |
| EXTERIOR DESIGN                                                                                                                                                                                                                                                                                                                                                                                                                                                                                                                                                                                                                                                                                                                                    |                   |
| Bumpers in anthracite                                                                                                                                                                                                                                                                                                                                                                                                                                                                                                                                                                                                                                                                                                                              | •                 |
| Exterior mirror housings in body colour                                                                                                                                                                                                                                                                                                                                                                                                                                                                                                                                                                                                                                                                                                            | •                 |
| Exterior mirrors electrically adjustable, heated and folding, automatically dimming with memory function on both sides including automatic kerb-side function for passenger's side                                                                                                                                                                                                                                                                                                                                                                                                                                                                                                                                                                 | •                 |
| High gloss package                                                                                                                                                                                                                                                                                                                                                                                                                                                                                                                                                                                                                                                                                                                                 | •                 |
| High beam assist                                                                                                                                                                                                                                                                                                                                                                                                                                                                                                                                                                                                                                                                                                                                   | •                 |
| LED daytime running lights                                                                                                                                                                                                                                                                                                                                                                                                                                                                                                                                                                                                                                                                                                                         | •                 |
| LED headlights with headlight washers                                                                                                                                                                                                                                                                                                                                                                                                                                                                                                                                                                                                                                                                                                              | •                 |
| LED rear lights                                                                                                                                                                                                                                                                                                                                                                                                                                                                                                                                                                                                                                                                                                                                    | •                 |
| Roof rails in anodised aluminium                                                                                                                                                                                                                                                                                                                                                                                                                                                                                                                                                                                                                                                                                                                   | •                 |
| WHEELS                                                                                                                                                                                                                                                                                                                                                                                                                                                                                                                                                                                                                                                                                                                                             |                   |
| Wheels, 5-arm aero design with graphics print, 8.5] x 19 with 255/55 R19 tyres                                                                                                                                                                                                                                                                                                                                                                                                                                                                                                                                                                                                                                                                     | •                 |
| Tyre pressure monitoring system                                                                                                                                                                                                                                                                                                                                                                                                                                                                                                                                                                                                                                                                                                                    | •                 |
| Tyre repair kit                                                                                                                                                                                                                                                                                                                                                                                                                                                                                                                                                                                                                                                                                                                                    | •                 |
| COMFORT                                                                                                                                                                                                                                                                                                                                                                                                                                                                                                                                                                                                                                                                                                                                            |                   |
| 4-zone deluxe automatic air conditioning                                                                                                                                                                                                                                                                                                                                                                                                                                                                                                                                                                                                                                                                                                           | •                 |
|                                                                                                                                                                                                                                                                                                                                                                                                                                                                                                                                                                                                                                                                                                                                                    |                   |
| ÿ                                                                                                                                                                                                                                                                                                                                                                                                                                                                                                                                                                                                                                                                                                                                                  | •                 |
| Auxiliary air conditioning Acoustic windscreen                                                                                                                                                                                                                                                                                                                                                                                                                                                                                                                                                                                                                                                                                                     | •                 |
| Auxiliary air conditioning Acoustic windscreen Ambient lighting package                                                                                                                                                                                                                                                                                                                                                                                                                                                                                                                                                                                                                                                                            | -                 |
| Auxiliary air conditioning  Acoustic windscreen  Ambient lighting package  Electrically adjustable front seats with 4-way lumbar support and memory function for driver's seat                                                                                                                                                                                                                                                                                                                                                                                                                                                                                                                                                                     | •                 |
| Auxiliary air conditioning  Acoustic windscreen  Ambient lighting package  Electrically adjustable front seats with 4-way lumbar support and memory function for driver's seat                                                                                                                                                                                                                                                                                                                                                                                                                                                                                                                                                                     | •                 |
| Auxiliary air conditioning  Acoustic windscreen  Ambient lighting package  Electrically adjustable front seats with 4-way lumbar support and memory function for driver's seat  Seat upholstery in leather/leatherette mono.pur 550 combination                                                                                                                                                                                                                                                                                                                                                                                                                                                                                                    | •                 |
| Auxiliary air conditioning  Acoustic windscreen  Ambient lighting package  Electrically adjustable front seats with 4-way lumbar support and memory function for driver's seat  Seat upholstery in leather/leatherette mono.pur 550 combination  Side and rear windows in heat insulating glass  Storage and luggage compartment package                                                                                                                                                                                                                                                                                                                                                                                                           | •                 |
| Auxiliary air conditioning  Acoustic windscreen  Ambient lighting package  Electrically adjustable front seats with 4-way lumbar support and memory function for driver's seat  Seat upholstery in leather/leatherette mono.pur 550 combination  Side and rear windows in heat insulating glass  Storage and luggage compartment package  Sun visors with illuminated vanity mirror on driver and front passenger's side                                                                                                                                                                                                                                                                                                                           | •                 |
| Auxiliary air conditioning  Acoustic windscreen  Ambient lighting package  Electrically adjustable front seats with 4-way lumbar support and memory function for driver's seat  Seat upholstery in leather/leatherette mono.pur 550 combination  Side and rear windows in heat insulating glass  Storage and luggage compartment package  Sun visors with illuminated vanity mirror on driver and front passenger's side  INTERIOR DESIGN                                                                                                                                                                                                                                                                                                          | •                 |
| Auxiliary air conditioning  Acoustic windscreen  Ambient lighting package  Electrically adjustable front seats with 4-way lumbar support and memory function for driver's seat  Seat upholstery in leather/leatherette mono.pur 550 combination  Side and rear windows in heat insulating glass  Storage and luggage compartment package  Sun visors with illuminated vanity mirror on driver and front passenger's side  INTERIOR DESIGN  Cloth headlining                                                                                                                                                                                                                                                                                        | •                 |
| Auxiliary air conditioning  Acoustic windscreen  Ambient lighting package  Electrically adjustable front seats with 4-way lumbar support and memory function for driver's seat  Seat upholstery in leather/leatherette mono.pur 550 combination  Side and rear windows in heat insulating glass  Storage and luggage compartment package  Sun visors with illuminated vanity mirror on driver and front passenger's side  INTERIOR DESIGN  Cloth headlining  Decorative insert in graphite grey, fine paint finish                                                                                                                                                                                                                                 | •                 |
| Auxiliary air conditioning  Acoustic windscreen  Ambient lighting package  Electrically adjustable front seats with 4-way lumbar support and memory function for driver's seat  Seat upholstery in leather/leatherette mono.pur 550 combination  Side and rear windows in heat insulating glass  Storage and luggage compartment package  Sun visors with illuminated vanity mirror on driver and front passenger's side  INTERIOR DESIGN  Cloth headlining  Decorative insert in graphite grey, fine paint finish  Door sill trims with aluminium inlays                                                                                                                                                                                          | •                 |
| Auxiliary air conditioning  Acoustic windscreen  Ambient lighting package  Electrically adjustable front seats with 4-way lumbar support and memory function for driver's seat  Seat upholstery in leather/leatherette mono.pur 550 combination  Side and rear windows in heat insulating glass  Storage and luggage compartment package  Sun visors with illuminated vanity mirror on driver and front passenger's side  INTERIOR DESIGN  Cloth headlining  Decorative insert in graphite grey, fine paint finish  Door sill trims with aluminium inlays  Double-spoke leather steering wheel with multifunction and shift paddles                                                                                                                | •                 |
| Auxiliary air conditioning  Acoustic windscreen  Ambient lighting package  Electrically adjustable front seats with 4-way lumbar support and memory function for driver's seat  Seat upholstery in leather/leatherette mono.pur 550 combination  Side and rear windows in heat insulating glass  Storage and luggage compartment package  Sun visors with illuminated vanity mirror on driver and front passenger's side  INTERIOR DESIGN  Cloth headlining  Decorative insert in graphite grey, fine paint finish  Door sill trims with aluminium inlays  Double-spoke leather steering wheel with multifunction and shift paddles  Frameless interior mirror with automatic dimming                                                              | •                 |
| Auxiliary air conditioning  Acoustic windscreen  Ambient lighting package  Electrically adjustable front seats with 4-way lumbar support and memory function for driver's seat  Seat upholstery in leather/leatherette mono.pur 550 combination  Side and rear windows in heat insulating glass  Storage and luggage compartment package  Sun visors with illuminated vanity mirror on driver and front passenger's side  INTERIOR DESIGN  Cloth headlining  Decorative insert in graphite grey, fine paint finish  Door sill trims with aluminium inlays  Double-spoke leather steering wheel with multifunction and shift paddles  Frameless interior mirror with automatic dimming  INFOTAINMENT                                                | •                 |
| Auxiliary air conditioning  Acoustic windscreen  Ambient lighting package  Electrically adjustable front seats with 4-way lumbar support and memory function for driver's seat  Seat upholstery in leather/leatherette mono.pur 550 combination  Side and rear windows in heat insulating glass  Storage and luggage compartment package  Sun visors with illuminated vanity mirror on driver and front passenger's side  INTERIOR DESIGN  Cloth headlining  Decorative insert in graphite grey, fine paint finish  Door sill trims with aluminium inlays  Double-spoke leather steering wheel with multifunction and shift paddles  Frameless interior mirror with automatic dimming                                                              | •                 |
| Auxiliary air conditioning  Acoustic windscreen  Ambient lighting package  Electrically adjustable front seats with 4-way lumbar support and memory function for driver's seat  Seat upholstery in leather/leatherette mono.pur 550 combination  Side and rear windows in heat insulating glass  Storage and luggage compartment package  Sun visors with illuminated vanity mirror on driver and front passenger's side  INTERIOR DESIGN  Cloth headlining  Decorative insert in graphite grey, fine paint finish  Door sill trims with aluminium inlays  Double-spoke leather steering wheel with multifunction and shift paddles  Frameless interior mirror with automatic dimming  INFOTAINMENT  Audi connect*  Audi music interface           | •                 |
| Auxiliary air conditioning Acoustic windscreen Ambient lighting package Electrically adjustable front seats with 4-way lumbar support and memory function for driver's seat Seat upholstery in leather/leatherette mono.pur 550 combination Side and rear windows in heat insulating glass Storage and luggage compartment package Sun visors with illuminated vanity mirror on driver and front passenger's side INTERIOR DESIGN Cloth headlining Decorative insert in graphite grey, fine paint finish Door sill trims with aluminium inlays Double-spoke leather steering wheel with multifunction and shift paddles Frameless interior mirror with automatic dimming INFOTAINMENT Audi connect* Audi music interface Audi smartphone interface | •                 |
| Auxiliary air conditioning  Acoustic windscreen  Ambient lighting package  Electrically adjustable front seats with 4-way lumbar support and memory function for driver's seat  Seat upholstery in leather/leatherette mono.pur 550 combination  Side and rear windows in heat insulating glass  Storage and luggage compartment package  Sun visors with illuminated vanity mirror on driver and front passenger's side  INTERIOR DESIGN  Cloth headlining  Decorative insert in graphite grey, fine paint finish  Door sill trims with aluminium inlays  Double-spoke leather steering wheel with multifunction and shift paddles  Frameless interior mirror with automatic dimming  INFOTAINMENT  Audi connect*  Audi music interface           | •                 |
| Auxiliary air conditioning Acoustic windscreen Ambient lighting package Electrically adjustable front seats with 4-way lumbar support and memory function for driver's seat Seat upholstery in leather/leatherette mono.pur 550 combination Side and rear windows in heat insulating glass Storage and luggage compartment package Sun visors with illuminated vanity mirror on driver and front passenger's side INTERIOR DESIGN Cloth headlining Decorative insert in graphite grey, fine paint finish Door sill trims with aluminium inlays Double-spoke leather steering wheel with multifunction and shift paddles Frameless interior mirror with automatic dimming INFOTAINMENT Audi connect* Audi music interface Audi smartphone interface | •                 |