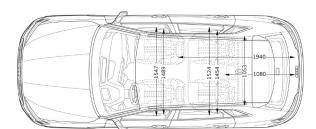

## 1655 1935

Dimensions are based on technical data from Audi Germany. Actual specifications may vary from models shown.

| Wheelbase                         | 2,928         |
|-----------------------------------|---------------|
| Length                            | 4,901         |
| Height                            | 1,629         |
| Width (excluding mirrors)         | 1,935         |
| Width (unfolded standard/virtual) | 2,192 / 2,043 |
| Track (front/rear)                | 1,655 / 1,652 |
| Kerb weight (kg)                  | 2,370         |
| Turning circle (m)                | 12.2          |
| Luggage volume (litres)           | 660           |