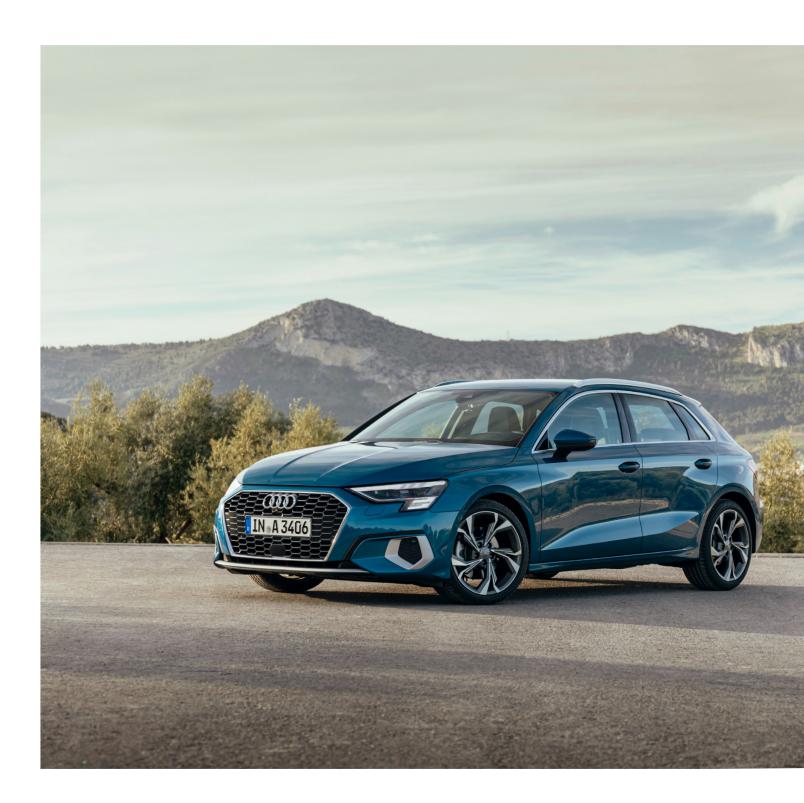

# **PREMIUM** AUTOMOBILES

281 Alexandra Road Singapore 159938 Tel: 6836 2223 55 Ubi Road 1 Singapore 408699 Tel: 6366 2323 Information is accurate as at June 2021

| TECHNICAL DATA                         |                                                              |
|----------------------------------------|--------------------------------------------------------------|
|                                        | A3 Sportback 1.5 TFSI S tronic                               |
| ENGINE                                 |                                                              |
| Propellant                             | Petrol                                                       |
| Туре                                   | 4-cylinder inline engine with turbocharging and intercooling |
| Valves                                 | 16                                                           |
| Engine capacity                        | 1,498                                                        |
| Max output kW (hp)/rpm                 | 110 (150) / 5,000 - 6,000                                    |
| Max torque Nm/rpm                      | 250 / 1,500 - 3,500                                          |
| TRANSMISSION                           |                                                              |
| Gearbox                                | 7-speed S tronic transmission                                |
| Drive                                  | Front wheel drive                                            |
| PERFORMANCE                            |                                                              |
| Acceleration 0–100km/h                 | 8.4                                                          |
| Top speed (km/h)                       | 224                                                          |
| Fuel consumption (combined) in l/100km | 4.8                                                          |
| VES banding                            | Α2                                                           |
| Start/stop system                      | Yes                                                          |
| CHASSIS                                |                                                              |
| Steering                               | Electromechanical power steering                             |
| Front suspension                       | MacPherson struts                                            |
| Rear suspension                        | Multi-link                                                   |
| BRAKES                                 |                                                              |
| Front                                  | Ventilated discs                                             |
| Rear                                   | Discs                                                        |
| Braking assistance                     | Anti-lock Braking System (ABS)                               |

#### Measurements (All in mm)

11

ė

1 1

Dimensions are based on technical data from Audi Germany. Actual specifications may vary from models shown.

| Wheelbase                       | 2,636         |
|---------------------------------|---------------|
| Length                          | 4,343         |
| Height                          | 1,449         |
| Width (mirrors folded/unfolded) | 1,816 / 1,984 |
| Track (front/rear)              | 1,554 / 1,525 |
| Turning circle (m)              | 11.1          |
| Kerb weight (kg)                | 1,320         |
| Luggage volume (litres)         | 380           |
| Fuel tank (litres)              | 50            |