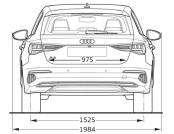

#### Measurements (All in mm)

11

ė

1 1

Dimensions are based on technical data from Audi Germany. Actual specifications may vary from models shown.

| Wheelbase                       | 2,636         |
|---------------------------------|---------------|
| Length                          | 4,343         |
| Height                          | 1,449         |
| Width (mirrors folded/unfolded) | 1,816 / 1,984 |
| Track (front/rear)              | 1,554 / 1,525 |
| Turning circle (m)              | 11.1          |
| Kerb weight (kg)                | 1,320         |
| Luggage volume (litres)         | 380           |
| Fuel tank (litres)              | 50            |