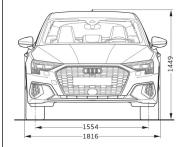

#### Measurements (All in mm)

11

ė

1 1

Dimensions are based on technical data from Audi Germany. Actual specifications may vary from models shown.

| Wheelbase                       | 2,636         |
|---------------------------------|---------------|
| Length                          | 4,343         |
| Height                          | 1,449         |
| Width (mirrors folded/unfolded) | 1,816 / 1,984 |
| Track (front/rear)              | 1,554 / 1,525 |
| Turning circle (m)              | 11.1          |
| Kerb weight (kg)                | 1,320         |
| Luggage volume (litres)         | 380           |
| Fuel tank (litres)              | 50            |