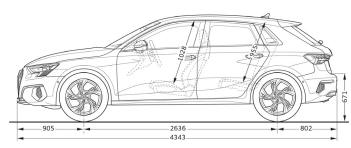

#### Measurements (All in mm)

11

ė

1 1

Dimensions are based on technical data from Audi Germany. Actual specifications may vary from models shown.

| Wheelbase                       | 2,636         |
|---------------------------------|---------------|
| Length                          | 4,343         |
| Height                          | 1,449         |
| Width (mirrors folded/unfolded) | 1,816 / 1,984 |
| Track (front/rear)              | 1,554 / 1,525 |
| Turning circle (m)              | 11.1          |
| Kerb weight (kg)                | 1,320         |
| Luggage volume (litres)         | 380           |
| Fuel tank (litres)              | 50            |