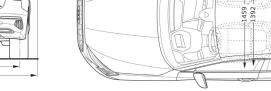

#### Measurements (All in mm)

11

ė

1 1

Dimensions are based on technical data from Audi Germany. Actual specifications may vary from models shown.

| Wheelbase                       | 2,636         |
|---------------------------------|---------------|
| Length                          | 4,343         |
| Height                          | 1,449         |
| Width (mirrors folded/unfolded) | 1,816 / 1,984 |
| Track (front/rear)              | 1,554 / 1,525 |
| Turning circle (m)              | 11.1          |
| Kerb weight (kg)                | 1,320         |
| Luggage volume (litres)         | 380           |
| Fuel tank (litres)              | 50            |