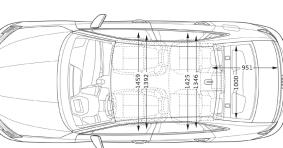

## Measurements (All in mm)

Dimensions are based on technical data from Audi Germany. Actual specifications may vary from models shown.

| Wheelbase                       | 2,630         |
|---------------------------------|---------------|
| Length                          | 4,504         |
| Height                          | 1,415         |
| Width (mirrors folded/unfolded) | 1,816 / 1,984 |
| Track (front/rear)              | 1,545 / 1,519 |
| Turning circle (m)              | 11.1          |
| Kerb weight (kg)                | 1,505         |
| Luggage volume (litres)         | 325           |
| Fuel tank (litres)              | 55            |