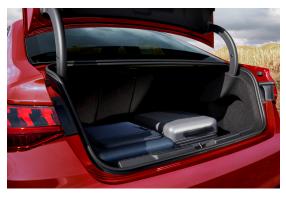

## Measurements (All in mm)

Dimensions are based on technical data from Audi Germany. Actual specifications may vary from models shown.

| Wheelbase                       | 2,630         |
|---------------------------------|---------------|
| Length                          | 4,504         |
| Height                          | 1,415         |
| Width (mirrors folded/unfolded) | 1,816 / 1,984 |
| Track (front/rear)              | 1,545 / 1,519 |
| Turning circle (m)              | 11.1          |
| Kerb weight (kg)                | 1,505         |
| Luggage volume (litres)         | 325           |
| Fuel tank (litres)              | 55            |