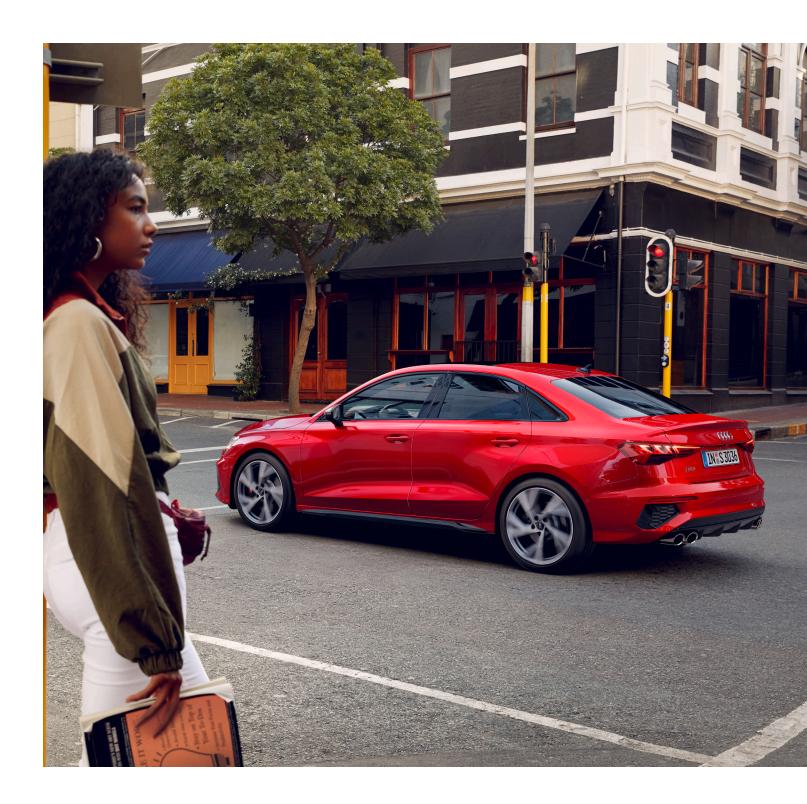

## PREMIUM AUTOMOBILES

281 Alexandra Road Singapore 159938 Tel: 6836 2223 55 Ubi Road 1 Singapore 408699 Tel: 6366 2323 Information is accurate as at March 2024

| TECHNICAL DATA                         |                                                              |  |
|----------------------------------------|--------------------------------------------------------------|--|
|                                        | S3 Sedan 2.0 TFSI quattro S tronic                           |  |
| ENGINE                                 |                                                              |  |
| Propellant                             | Petrol                                                       |  |
| Туре                                   | 4-cylinder inline engine with turbocharging and intercooling |  |
| Valves                                 | 16                                                           |  |
| Engine capacity                        | 1,984                                                        |  |
| Max output kW (hp)/rpm                 | 228 (310) / 5,450 - 6,500                                    |  |
| Max torque (Nm)/rpm                    | 400 / 2,000 - 5,450                                          |  |
| TRANSMISSION                           |                                                              |  |
| Gearbox                                | 7-speed S tronic transmission                                |  |
| Drive                                  | quattro permanent all-wheel drive                            |  |
| PERFORMANCE                            |                                                              |  |
| Acceleration 0–100km/h                 | 4.8                                                          |  |
| Top speed (km/h)                       | 250                                                          |  |
| Fuel consumption (combined) in l/100km | 8.5                                                          |  |
| VES banding                            | C2                                                           |  |
| Start/stop system                      | Yes                                                          |  |
| CHASSIS                                |                                                              |  |
| Steering                               | Electromechanical progressive steering                       |  |
| Front suspension                       | MacPherson struts                                            |  |
| Rear suspension                        | Multi-link                                                   |  |
| BRAKES                                 |                                                              |  |
| Front                                  | Ventilated discs                                             |  |
| Rear                                   | Ventilated discs                                             |  |
| Braking assistance                     | Anti-lock Braking System (ABS)                               |  |

## Measurements (All in mm)

Dimensions are based on technical data from Audi Germany. Actual specifications may vary from models shown.

| Wheelbase                       | 2,630         |
|---------------------------------|---------------|
| Length                          | 4,504         |
| Height                          | 1,415         |
| Width (mirrors folded/unfolded) | 1,816 / 1,984 |
| Track (front/rear)              | 1,545 / 1,519 |
| Turning circle (m)              | 11.1          |
| Kerb weight (kg)                | 1,505         |
| Luggage volume (litres)         | 325           |
| Fuel tank (litres)              | 55            |