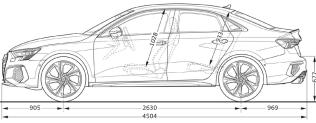

## Measurements (All in mm)

Dimensions are based on technical data from Audi Germany. Actual specifications may vary from models shown.

| Wheelbase                       | 2,630         |
|---------------------------------|---------------|
| Length                          | 4,504         |
| Height                          | 1,415         |
| Width (mirrors folded/unfolded) | 1,816 / 1,984 |
| Track (front/rear)              | 1,545 / 1,519 |
| Turning circle (m)              | 11.1          |
| Kerb weight (kg)                | 1,505         |
| Luggage volume (litres)         | 325           |
| Fuel tank (litres)              | 55            |