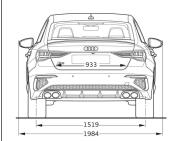

## Measurements (All in mm)

Dimensions are based on technical data from Audi Germany. Actual specifications may vary from models shown.

| Wheelbase                       | 2,630         |
|---------------------------------|---------------|
| Length                          | 4,504         |
| Height                          | 1,415         |
| Width (mirrors folded/unfolded) | 1,816 / 1,984 |
| Track (front/rear)              | 1,545 / 1,519 |
| Turning circle (m)              | 11.1          |
| Kerb weight (kg)                | 1,505         |
| Luggage volume (litres)         | 325           |
| Fuel tank (litres)              | 55            |