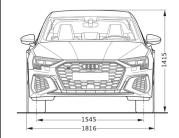

## Measurements (All in mm)

Dimensions are based on technical data from Audi Germany. Actual specifications may vary from models shown.

| Wheelbase                       | 2,630         |
|---------------------------------|---------------|
| Length                          | 4,504         |
| Height                          | 1,415         |
| Width (mirrors folded/unfolded) | 1,816 / 1,984 |
| Track (front/rear)              | 1,545 / 1,519 |
| Turning circle (m)              | 11.1          |
| Kerb weight (kg)                | 1,505         |
| Luggage volume (litres)         | 325           |
| Fuel tank (litres)              | 55            |