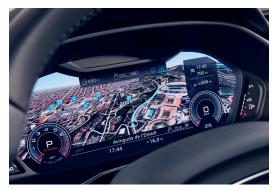

MMI navigation plus with MMI touch

Audi virtual cockpit plus

Ambient lighting package plus

Wheels, 5-double arm style, 7.0] × 18 with 235/55 R18 tyres