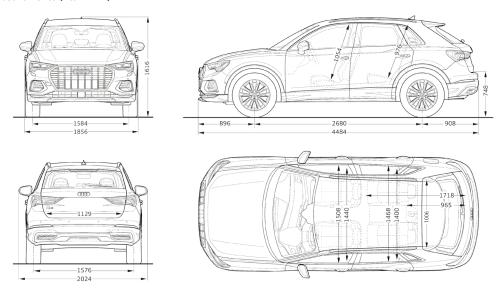

## Measurements (All in mm)

Dimensions are based on technical data from Audi Germany.
Actual specifications may vary from models shown.

| Wheelbase                                | 2,680         |
|------------------------------------------|---------------|
| Length                                   | 4,484         |
| Height                                   | 1,616         |
| Width (without mirrors/mirrors unfolded) | 1,856 / 2,024 |
| Track (front/rear)                       | 1,584 / 1,576 |
| Kerb weight (kg)                         | 1,530         |
| Turning circle (m)                       | 11.8          |
| Luggage volume (litres)                  | 530           |
| Fuel tank (litres)                       | 60            |