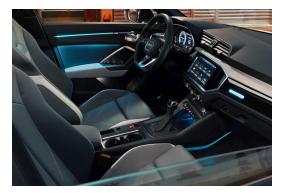

MMI navigation plus with MMI touch

Audi virtual cockpit plus

Ambient lighting package plus

Wheels, 5-double arm style, 7.0] × 18 with 235/55 R18 tyres